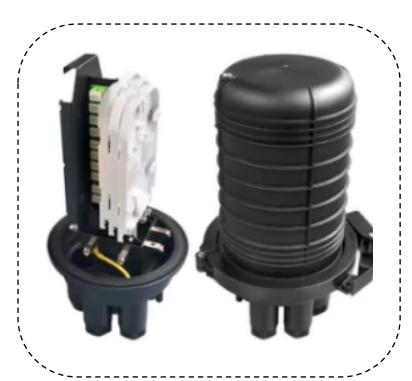

#### **Product Information**

The FOSC-D01MR Closure is a 5hole dome type, threaded mechanical closure that is designed for use in any outside plan environment (direct buried, wall-mounting and aerial) for through or bifurcation cable connection.

### **Features**

- Total 5 round cable holes (4smal & 1 large). Large is suit for the access of cables between 7-22 mm diameter
- Body made of high-strength plastics, light weight, anti aging, strong corrosion resistance and long service life
- ❖ The splice trays is provided with a dedicated slot for optical splitters used for 1:4, 1:8 and 1:16 PLC splitter