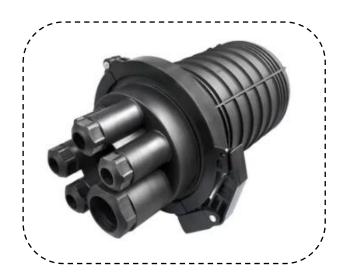

#### **Product Information**

The FOSC-D01MR Closure is a 5hole dome type, threaded mechanical closure that is designed for use in any outside plan environment (direct buried, wall-mounting and aerial) for through or bifurcation cable connection.

### **Features**

- Total 5 round cable holes (4smal & 1 large). Large is suit for the access of cables between 7-22 mm diameter
- Body made of high-strength plastics, light weight, anti aging, strong corrosion resistance and long service life
- ❖ The splice trays is provided with a dedicated slot for optical splitters used for 1:4, 1:8 and 1:16 PLC splitter