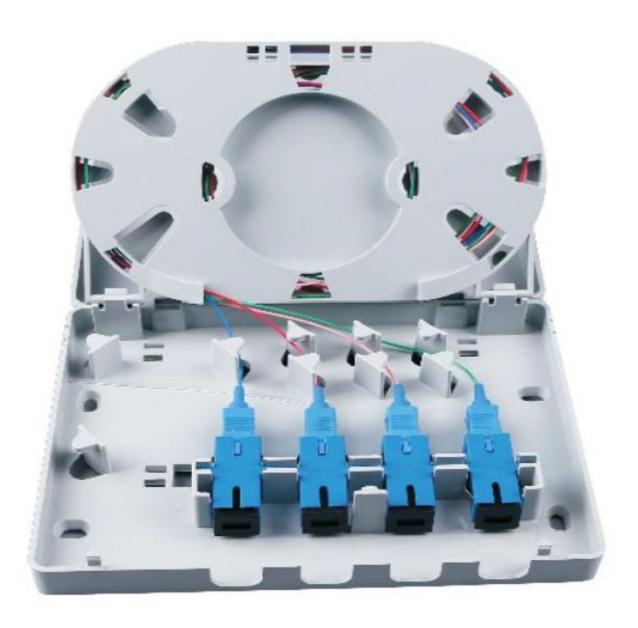

#### **Features**

- 4 SC Simplex adapters
- Capacity 4 splice
- Suitable for wall-mounting
- Indoor application

#### **Technical Specification**

| Model<br>No. | No. of<br>entry<br>ports | Max.<br>Capacity | PLC<br>Splitter | Max. No.<br>of<br>adapters | Dimension<br>(L x W x H) |
|--------------|--------------------------|------------------|-----------------|----------------------------|--------------------------|
| FTB - 03     | 1                        | 4 fibers         | 1x4             | 4 SC Sx                    | 150*117*28               |

#### **Picture**