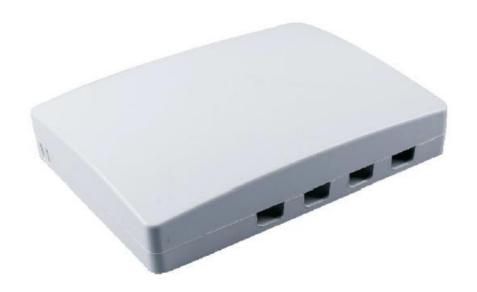

#### **Product Information**

Fiber To The Home optical distribution box This desk boxes faceplate are designed to connect terminal user, inside building, it use embedded surface frame easy to install. Protect the fiber splicing or preterminated cable adapter inside the box, dusty-free, enable FTTx network management very convenient.

#### **Features**

- 4 SC Simplex adapters
- Capacity 4 splice
- Suitable for wall-mounting
- Indoor application

#### **Picture**