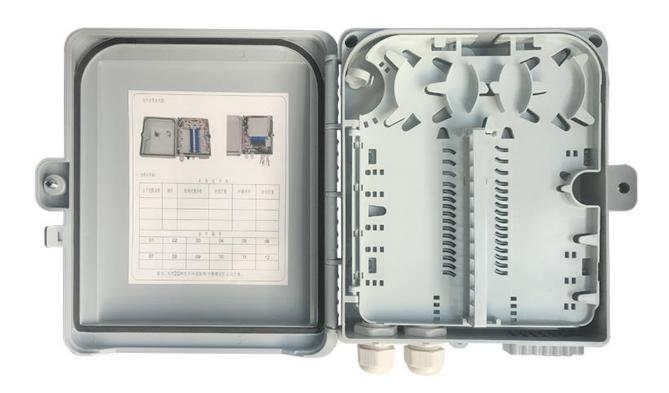

Its splice & adapter holder tray design allows adapter holder and fiber storage, pigtail splicing of distribution/drop cables as needed

### **Technical Specification**

| Model<br>No. | No. of<br>entry<br>ports | No. of exit<br>ports                    | Max.<br>Capacity | PLC<br>Splitter | Max. No.<br>of<br>adapters | Dimension<br>(L x W x H) |
|--------------|--------------------------|-----------------------------------------|------------------|-----------------|----------------------------|--------------------------|
| FDB - 4A     | 2 PG<br>gland            | 1 inlet port,<br>12 drop cable<br>slots | 12 fibers        | 1x8             | 12 SC Sx                   | 240*220*65               |