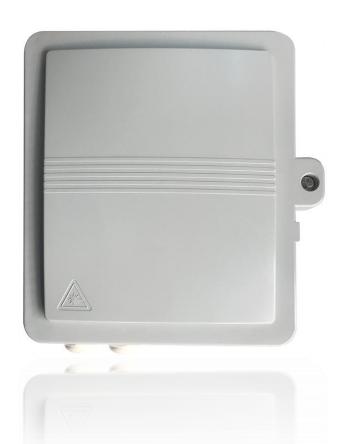

# Fiber optic terminal box 12 SC Sx adapters, 12 + 2 PG gland

#### **Product Information**

12 slots distribution box, waterproof, with lock, it is a rugged, low cost, low profile interconnection between central office and multi-dwelling units of FTTx application.

#### **Features**

- 2 PG gland inputs ports
- Capacity 1x8 PLC, 12pcs SC Sx adapters
- Suitable for wall-mounting application
- Indoor & outdoor, IP65 rating