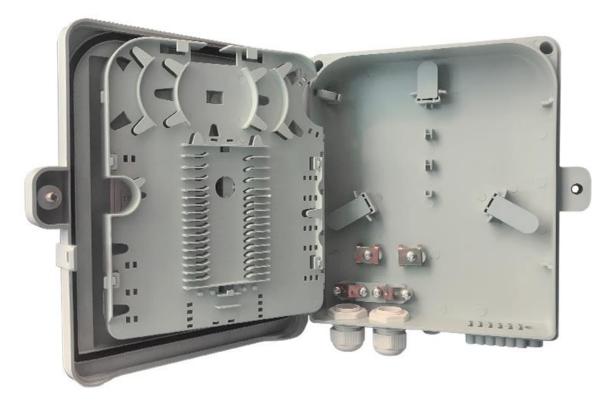

Its splice & adapter holder tray design allows adapter holder and fiber storage, pigtail splicing of distribution/drop cables as needed

### **Technical Specification**

| Model<br>No. | No. of<br>entry<br>ports | No. of exit<br>ports                    | Max.<br>Capacity | PLC<br>Splitter | Max. No.<br>of<br>adapters | Dimension<br>(L x W x H) |
|--------------|--------------------------|-----------------------------------------|------------------|-----------------|----------------------------|--------------------------|
| FDB - 4A     | 2 PG<br>gland            | 1 inlet port,<br>12 drop cable<br>slots | 12 fibers        | 1x8             | 12 SC Sx                   | 240*220*65               |