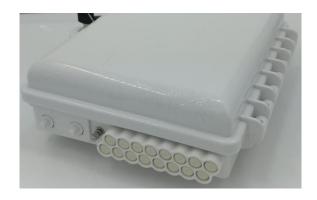

#### **Features**

- 2 mid-span access input
- 16 FTTH cable output slots
- Capacity 16 pcs SC Sx adapters
- Suitable for wall and pole mounting
- Indoor & outdoor application
- IP65 rating
- UV resistant ABS plastic

#### **Pictures**