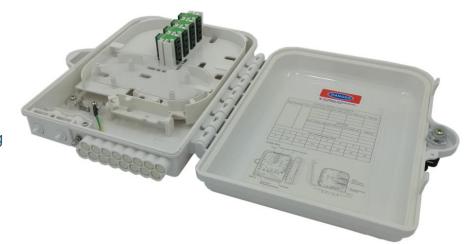

# Fiber optic distribution box 7.6328/BOX

**Product Information** This 16 slots output distribution box, waterproof, big lock, it is a rugged, low cost, low profile interconnection between central office and multi-dwelling units of FTTx application.

Its splice & adapter holder tray design allows PLC splitter, adapter holder and fiber storage, pigtail splicing of distribution/drop cables as needed.

#### **Features**

- 2 mid-span access input
- 16 FTTH cable output slots
- Capacity 16 pcs SC Sx adapters
- Suitable for wall and pole mounting
- Indoor & outdoor application
- IP65 rating
- UV resistant ABS plastic

#### **Pictures**