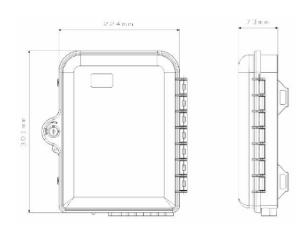

#### **Technical Specification**

| Model No. | No. of entry ports                          | Max. Capacity | PLC<br>Splitter | Max. No. of adapters | Dimension<br>(L x W x H) |
|-----------|---------------------------------------------|---------------|-----------------|----------------------|--------------------------|
| FDB-16AJ  | In: 2 mid-span inlet<br>out: 16 FTTH rubber | 16 fibers     | 1*16<br>2*8     | 16 SC Sx             | 290*260*100              |

#### **Pictures**