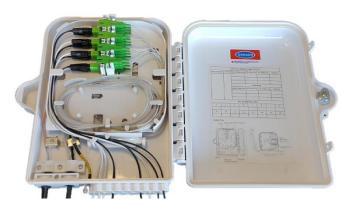

Its splice & adapter holder tray design allows PLC splitter, adapter holder and fiber storage, pigtail splicing of distribution/drop cables as needed.

#### **Features**

- 2 mid-span access input
- 16 FTTH cable output slots
- Capacity 16 pcs SC Sx adapters
- Suitable for wall and pole mounting
- Indoor & outdoor application
- IP65 rating
- UV resistant ABS plastic

#### **Pictures**