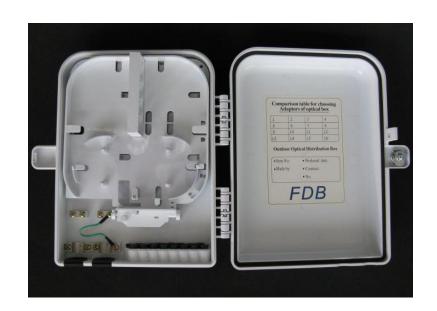

# Fiber optic distribution box 7.6328/BOX

**Product Information** This 16 slots output distribution box, waterproof, big lock, it is a rugged, low cost, low profile interconnection between central office and multi-dwelling units of FTTx application.

Its splice & adapter holder tray design allows PLC splitter, adapter holder and fiber storage, pigtail splicing of distribution/drop cables as needed.

#### **Features**

- 2 rubber inlet input ports
- 16 FTTH cable output slots
- Capacity 16 pcs SC Sx adapters
- Suitable for wall and pole mounting
- Indoor & outdoor application
- IP65 rating

#### **Technical Specification**

| Model No | No. of entry ports                     | Max. Capacity | PLC<br>Splitter | Max. No. of adapters | Dimension<br>(L x W x H) |
|----------|----------------------------------------|---------------|-----------------|----------------------|--------------------------|
| FDB-16A  | In: 2 rubber inlet out: 16 FTTH rubber | 16 fibers     | 1*16<br>2*8     | 16 SC Sx             | 290*260*100              |

#### **Pictures**