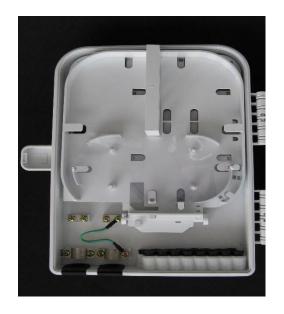

Its splice & adapter holder tray design allows PLC splitter, adapter holder and fiber storage, pigtail splicing of distribution/drop cables as needed.

#### **Features**

- 2 rubber inlet input ports
- 16 FTTH cable output slots
- Capacity 16 pcs SC Sx adapters
- Suitable for wall and pole mounting
- Indoor & outdoor application
- IP65 rating

#### **Pictures**