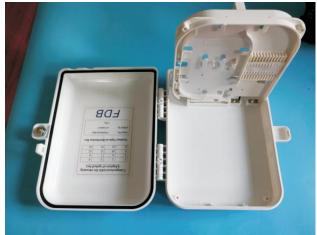

es**

- 2 PG gland input ports
- 16 FTTH cable output slots
- Capacity 16 pcs SC Sx adapters
- Suitable for wall and pole mounting
- Indoor & outdoor application
- IP65 rating

#### **Application**

- ❖ FTTH, FTTB, FTTx
- Telecommunication Network
- Local Area Network
- CATV
- ❖ PON



### **Technical Specification**

| Model No.    | No. of entry ports                    | Max. Capacity | PLC<br>Splitter | Max. No. of adapters | Dimension<br>(L x W x H) |
|--------------|---------------------------------------|---------------|-----------------|----------------------|--------------------------|
| FDB-<br>16A1 | In: 2 PG gland<br>out: 16 FTTH rubber | 16 fibers     | 1*16<br>2*8     | 16 SC Sx             | 290*260*100              |



# **Product Specification**

#### **Pictures**









## KST Ltd.

Address: 357 Slivnitza Blvd.,

Sofia, Bulgaria

Tel: +359 2 927-72-56

Fax: +359 2 927-00-14

Web: www.kst-bg.com

E-mail: sales@kst-bg.com