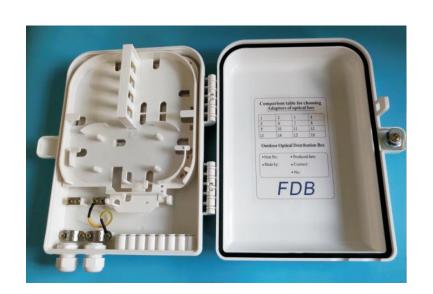

# Fiber optic distribution box 7.63282/BOX

**Product Information** This 16 slots output distribution box, waterproof, big lock, it is a rugged, low cost, low profile interconnection between central office and multi-dwelling units of FTTx application.

Its splice & adapter holder tray design allows PLC splitter, adapter holder and fiber storage, pigtail splicing of distribution/drop cables as needed.

#### **Features**

- 2 PG gland input ports
- 16 FTTH cable output slots
- Capacity 16 pcs SC Sx adapters
- Suitable for wall and pole mounting
- Indoor & outdoor application
- IP65 rating

### **Technical Specification**

| Model No.    | No. of entry ports                    | Max. Capacity | PLC<br>Splitter | Max. No. of adapters | Dimension<br>(L x W x H) |
|--------------|---------------------------------------|---------------|-----------------|----------------------|--------------------------|
| FDB-<br>16A1 | In: 2 PG gland<br>out: 16 FTTH rubber | 16 fibers     | 1*16<br>2*8     | 16 SC Sx             | 290*260*100              |