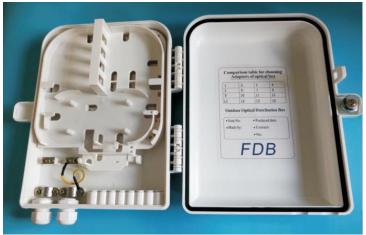

# Fiber optic distribution box 7.63282/BOX

**Product Information** This 16 slots output distribution box, waterproof, big lock, it is a rugged, low cost, low profile interconnection between central office and multi-dwelling units of FTTx application.

Its splice & adapter holder tray design allows PLC splitter, adapter holder and fiber storage, pigtail splicing of distribution/drop cables as needed.

#### **Features**

- 2 PG gland input ports
- 16 FTTH cable output slots
- Capacity 16 pcs SC Sx adapters
- Suitable for wall and pole mounting
- Indoor & outdoor application
- IP65 rating

### **Technical Specification**

| Model No.    | No. of entry ports                    | Max. Capacity | PLC<br>Splitter | Max. No. of adapters | Dimension<br>(L x W x H) |
|--------------|---------------------------------------|---------------|-----------------|----------------------|--------------------------|
| FDB-<br>16A1 | In: 2 PG gland<br>out: 16 FTTH rubber | 16 fibers     | 1*16<br>2*8     | 16 SC Sx             | 290*260*100              |