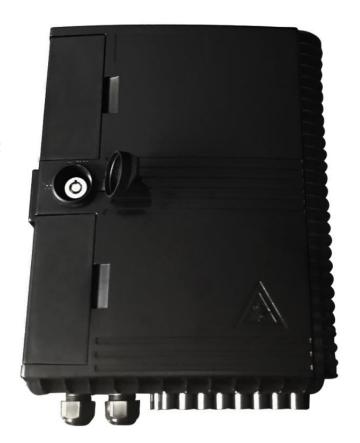

### **Product Information**

This 16 slots output distribution box, waterproof, big lock, it is a rugged, low cost, low profile interconnection between central office and multi-dwelling units of FTTx application.

#### **Features**

- 2 PG gland input
- ❖ 16 FTTH cable output slots
- Capacity two 1\*8 or one 1\*16 LGX modul
- Suitable for wall and pole mounting
- Indoor & outdoor application
- IP65 rating
- UV resistant ABS plastic