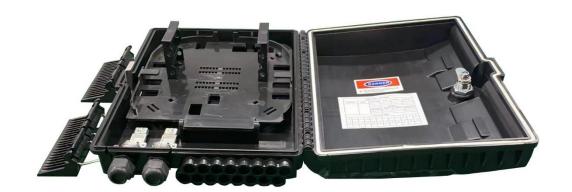

Its splice & adapter holder tray design allows PLC splitter, adapter holder and fiber storage, pigtail splicing of distribution/drop cables as needed.

#### **Features**

- 2 PG gland input
- ❖ 16 FTTH cable output slots
- Capacity two 1\*8 or one 1\*16 LGX modul
- Suitable for wall and pole mounting
- Indoor & outdoor application
- IP65 rating
- UV resistant ABS plastic