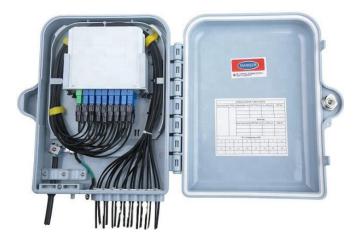

# Fiber optic distribution box 7.63284/BOX

**Product Information** This 16 slots output distribution box, waterproof, big lock, it is a rugged, low cost, low profile interconnection between central office and multi-dwelling units of FTTx application.

Its splice & adapter holder tray design allows PLC splitter, adapter holder and fiber storage, pigtail splicing of distribution/drop cables as needed.

#### **Features**

- 2 mid-span access input
- 16 FTTH cable output slots
- 1pcs 1\*16 or 2pcs 1\*8 LGX modules
- Suitable for wall and pole mounting
- Indoor & outdoor application
- ✤ IP65 rating
- UV resistant ABS plastic

#### **Technical Specification**

|  | Model No. | No. of entry ports                          | Max. Capacity | PLC<br>Splitter | Max. No. of<br>adapters | Dimension<br>(L x W x H) |
|--|-----------|---------------------------------------------|---------------|-----------------|-------------------------|--------------------------|
|  | FDB-16AJ  | In: 2 mid-span inlet<br>out: 16 FTTH rubber | 16 fibers     | 1*16<br>2*8     | N/A                     | 290*260*100              |

#### **Pictures**