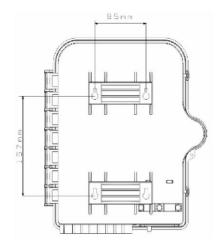

#### **Technical Specification**

|  | Model No. | No. of entry ports                          | Max. Capacity | PLC<br>Splitter | Max. No. of<br>adapters | Dimension<br>(L x W x H) |
|--|-----------|---------------------------------------------|---------------|-----------------|-------------------------|--------------------------|
|  | FDB-16AJ  | In: 2 mid-span inlet<br>out: 16 FTTH rubber | 16 fibers     | 1*16<br>2*8     | N/A                     | 290*260*100              |

#### **Pictures**