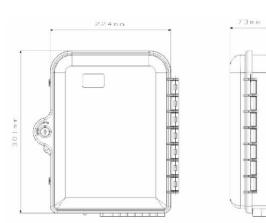

#### **Technical Specification**

|  | Model No. | No. of entry ports                          | Max. Capacity | PLC<br>Splitter | Max. No. of<br>adapters | Dimension<br>(L x W x H) |
|--|-----------|---------------------------------------------|---------------|-----------------|-------------------------|--------------------------|
|  | FDB-16AJ  | In: 2 mid-span inlet<br>out: 16 FTTH rubber | 16 fibers     | 1*16<br>2*8     | N/A                     | 290*260*100              |

#### **Pictures**