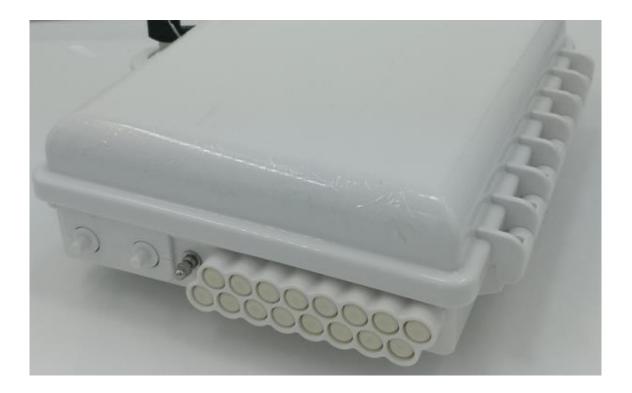

#### **Features**

- 2 mid-span access input
- 16 FTTH cable output slots
- 1pcs 1\*16 or 2pcs 1\*8 LGX modules
- Suitable for wall and pole mounting
- Indoor & outdoor application
- ✤ IP65 rating
- UV resistant ABS plastic

#### **Technical Specification**

|  | Model No. | No. of entry ports                          | Max. Capacity | PLC<br>Splitter | Max. No. of<br>adapters | Dimension<br>(L x W x H) |
|--|-----------|---------------------------------------------|---------------|-----------------|-------------------------|--------------------------|
|  | FDB-16AJ  | In: 2 mid-span inlet<br>out: 16 FTTH rubber | 16 fibers     | 1*16<br>2*8     | N/A                     | 290*260*100              |

#### **Pictures**